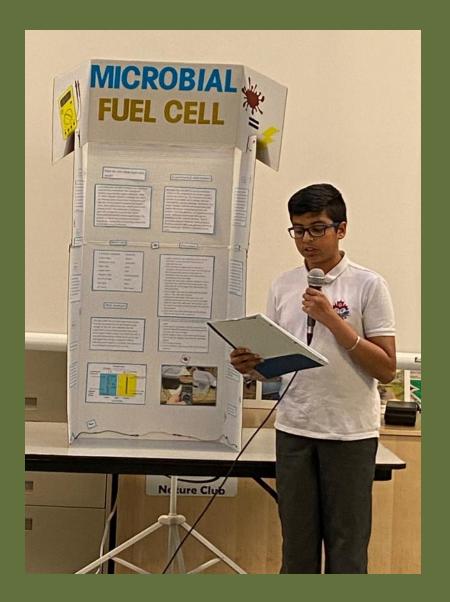

ncies** 

(Communications; Field trips)

### CLUB ACTIVITIES 2024

- ► Club meetings
  - ▶ 2'nd Wednesday September to June
- ► Events, Field Trips, Outreach
  - ► Christmas Bird Count -- coming up December 30
  - ► BC Nature AGM May coming up May 20-24
  - ► Field Trips & Summer Walks
- ► Projects
  - ► Willband Creek Park
  - ► Matsquí Trail Wildlife Enhancements
  - ► Hogan Family Nature Park Stewardship
  - ► Ravine Park Hatchery Visitor Enhancements





Christmas Party 2023



Reifel Bird Sanctuary -- February































## McDonald Park/Sumas Ríver June Pícníc



Manning Park Heather Meadow's --July











Sumas Mountain Old Growth July





Campbell Valley Regiona Park July







































# Club Projects

#### Science Fair Winners





## Swallow and Bat Boxes -Matsquí Traíl



Willband Creek Projects
Duck box cleaningFebruary/March















### First Barn Owl Box

















































## SEASON'S GREETINGS!

"To Know Nature and Keep it Worth Knowing"