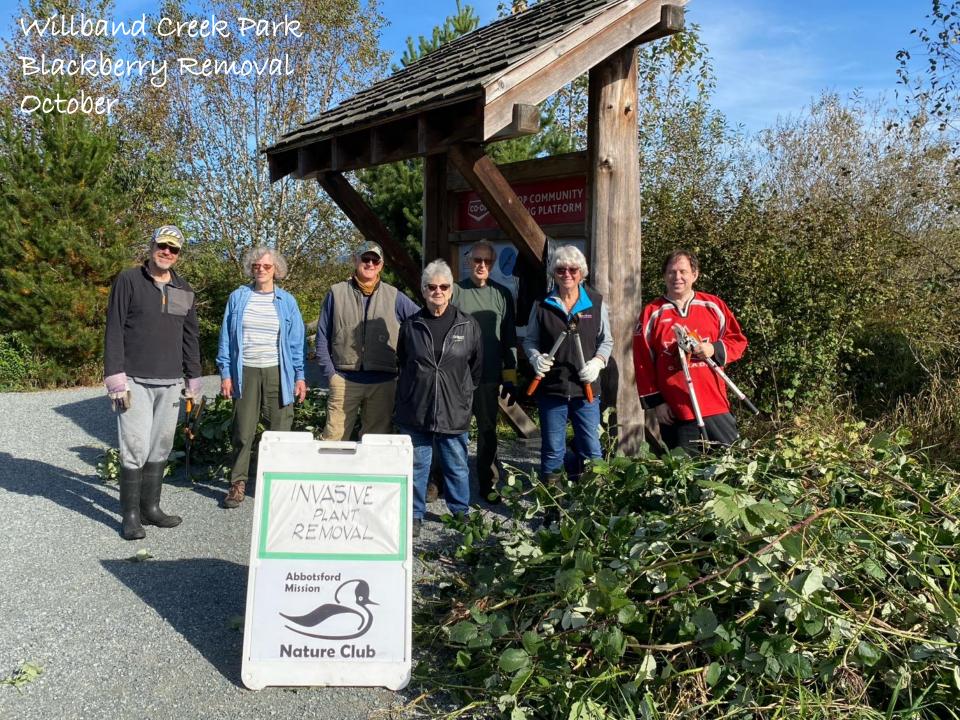

ber to June
- ► Events, Field Trips, Outreach
  - ► Christmas Bird Count -- coming up December 30
  - ► BC Nature AGM May coming up May 20-24
  - ► Field Trips & Summer Walks
- ► Projects
  - ► Willband Creek Park
  - ► Matsquí Trail Wildlife Enhancements
  - ► Hogan Family Nature Park Stewardship
  - ► Ravine Park Hatchery Visitor Enhancements





Christmas Party 2023



Reifel Bird Sanctuary -- February































## McDonald Park/Sumas Ríver June Pícníc



Manning Park Heather Meadow's --July











Sumas Mountain Old Growth July





Campbell Valley Regiona Park July







































# Club Projects

#### Science Fair Winners





## Swallow and Bat Boxes -Matsquí Traíl



Willband Creek Projects
Duck box cleaningFebruary/March















### First Barn Owl Box

















































## SEASON'S GREETINGS!

"To Know Nature and Keep it Worth Knowing"