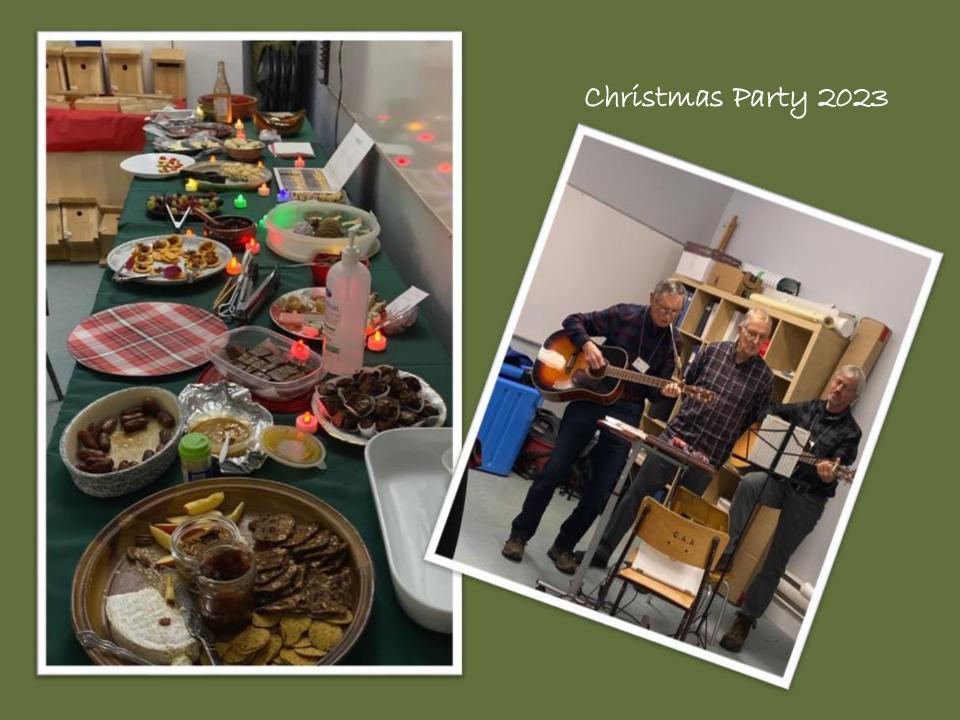

ank Roos

(Past President; Willband Creek Park; BC Nature Rep)

Sheila Flavelle

(Secretary)

Ken Summers

(Conservation)

Wendy DaDalt

(Co-chair; Hogan Family Nature Park)

John Vissers

(Co-chair)

Rita Bot

(Membership; Displays)

Alice Roos

(Bulletins, etc.)

Quirien Mulder ten Kate

(Programs)

Lindsay Babineau

(Treasurer)

**Vacancies** 

(Communications; Field trips)

### CLUB ACTIVITIES 2024

- ► Club meetings
  - ▶ 2'nd Wednesday September to June
- ► Events, Field Trips, Outreach
  - ► Christmas Bird Count -- coming up December 30
  - ► BC Nature AGM May coming up May 20-24
  - ► Field Trips & Summer Walks
- ► Projects
  - ► Willband Creek Park
  - ► Matsquí Trail Wildlife Enhancements
  - ► Hogan Family Nature Park Stewardship
  - ► Ravine Park Hatchery Visitor Enhancements





Christmas Party 2023



Reifel Bird Sanctuary -- February































## McDonald Park/Sumas Ríver June Pícníc



Manning Park Heather Meadow's --July











Sumas Mountain Old Growth July





Campbell Valley Regiona Park July







































# Club Projects

#### Science Fair Winners





## Swallow and Bat Boxes -Matsquí Traíl



Willband Creek Projects
Duck box cleaningFebruary/March















### First Barn Owl Box

















































## SEASON'S GREETINGS!

"To Know Nature and Keep it Worth Knowing"