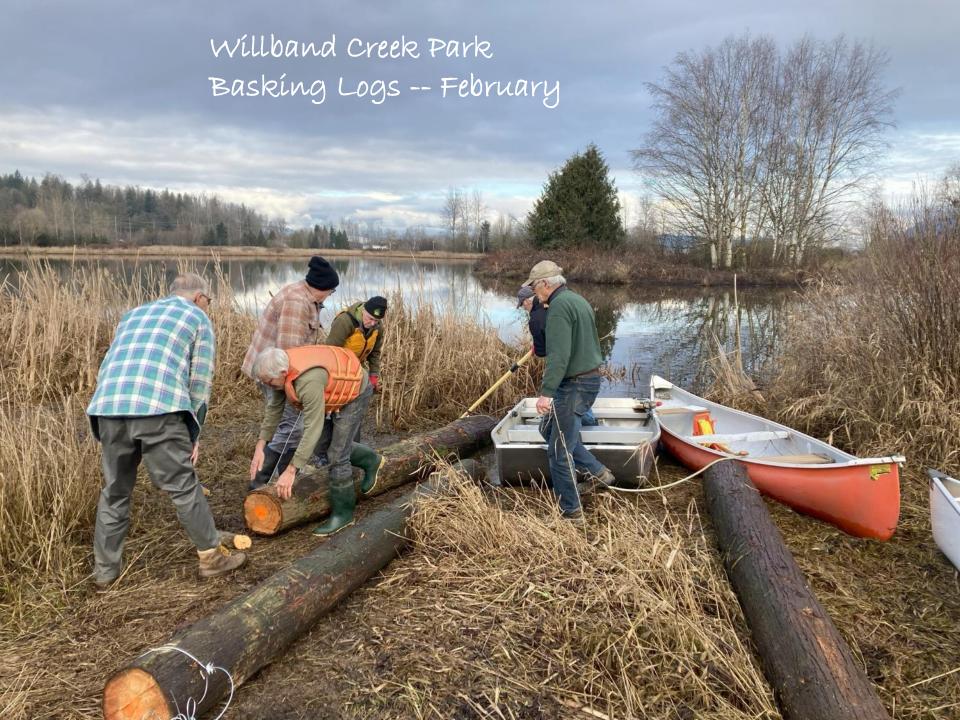

### CLUB ACTIVITIES 2024

- ► Club meetings
  - ▶ 2'nd Wednesday September to June
- ► Events, Field Trips, Outreach
  - ► Christmas Bird Count -- coming up December 30
  - ► BC Nature AGM May coming up May 20-24
  - ► Field Trips & Summer Walks
- ► Projects
  - ► Willband Creek Park
  - ► Matsquí Trail Wildlife Enhancements
  - ► Hogan Family Nature Park Stewardship
  - ► Ravine Park Hatchery Visitor Enhancements