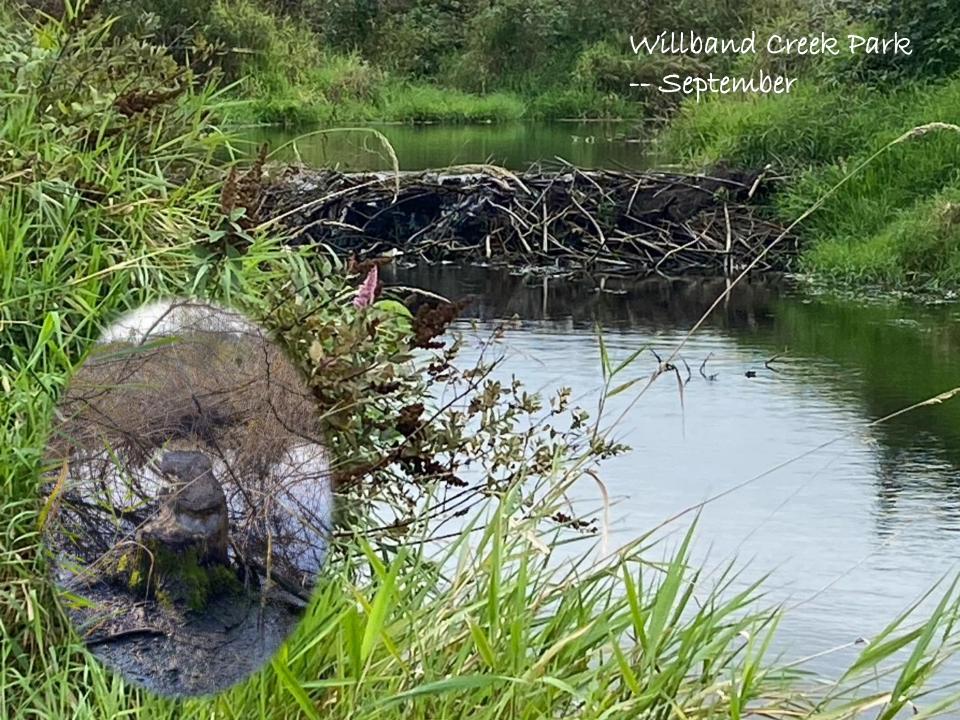

### CLUB ACTIVITIES 2024

- ► Club meetings
  - ▶ 2'nd Wednesday September to June
- ► Events, Field Trips, Outreach
  - ► Christmas Bird Count -- coming up December 30
  - ► BC Nature AGM May coming up May 20-24
  - ► Field Trips & Summer Walks
- ► Projects
  - ► Willband Creek Park
  - ► Matsquí Trail Wildlife Enhancements
  - ► Hogan Family Nature Park Stewardship
  - ► Ravine Park Hatchery Visitor Enhancements