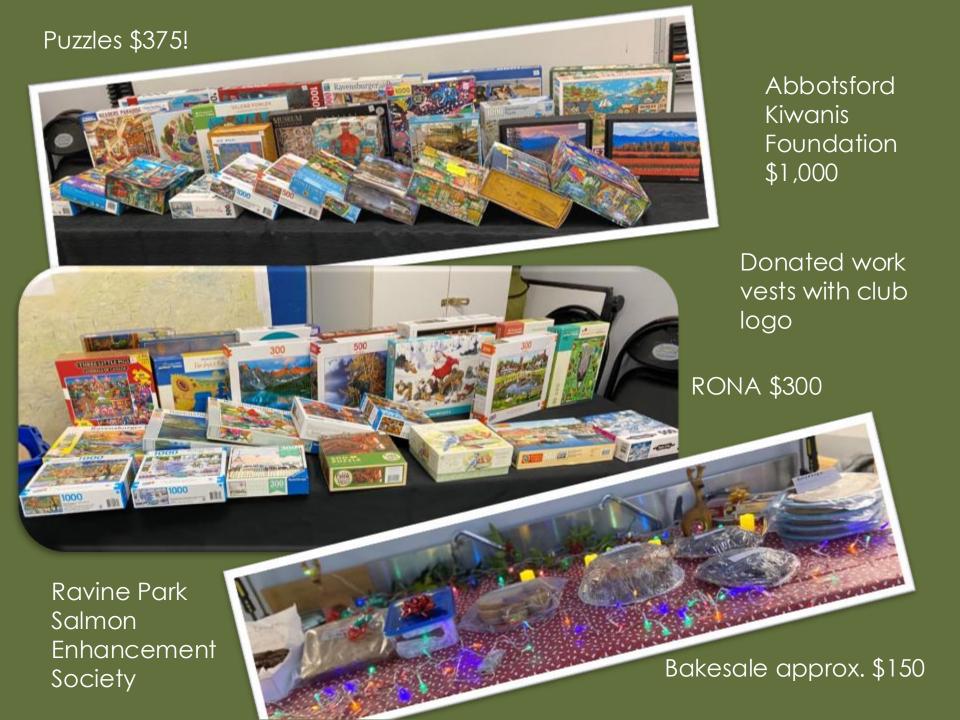

Christmas Party 2023

Reifel Bird Sanctuary -- February

## McDonald Park/Sumas Ríver June Pícníc

Manning Park Heather Meadow's --July

Sumas Mountain Old Growth July

Campbell Valley Regiona Park July