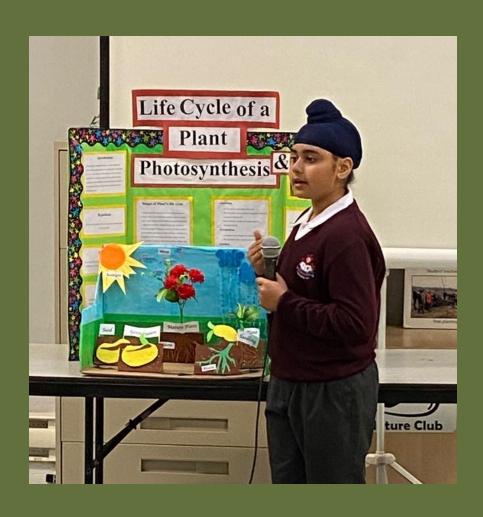

cancies** 

(Communications; Field trips)

### CLUB ACTIVITIES 2024

- ► Club meetings
  - ▶ 2'nd Wednesday September to June
- ► Events, Field Trips, Outreach
  - ► Christmas Bird Count -- coming up December 30
  - ► BC Nature AGM May coming up May 20-24
  - ► Field Trips & Summer Walks
- ► Projects
  - ► Willband Creek Park
  - ► Matsquí Trail Wildlife Enhancements
  - ► Hogan Family Nature Park Stewardship
  - ► Ravine Park Hatchery Visitor Enhancements





Christmas Party 2023



Reifel Bird Sanctuary -- February































## McDonald Park/Sumas Ríver June Pícníc



Manning Park Heather Meadow's --July











Sumas Mountain Old Growth July





Campbell Valley Regiona Park July







































# Club Projects

#### Science Fair Winners





## Swallow and Bat Boxes -Matsquí Traíl



Willband Creek Projects
Duck box cleaningFebruary/March















### First Barn Owl Box

















































## SEASON'S GREETINGS!

"To Know Nature and Keep it Worth Knowing"