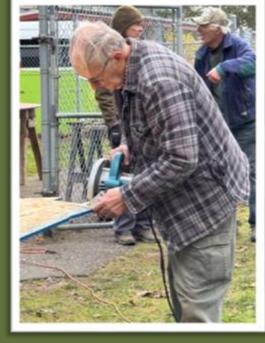

### CLUB ACTIVITIES 2024

- ► Club meetings
  - ▶ 2'nd Wednesday September to June
- ► Events, Field Trips, Outreach
  - ► Christmas Bird Count -- coming up December 30
  - ► BC Nature AGM May coming up May 20-24
  - ► Field Trips & Summer Walks
- ► Projects
  - ► Willband Creek Park
  - ► Matsquí Trail Wildlife Enhancements
  - ► Hogan Family Nature Park Stewardship
  - ► Ravine Park Hatchery Visitor Enhancements