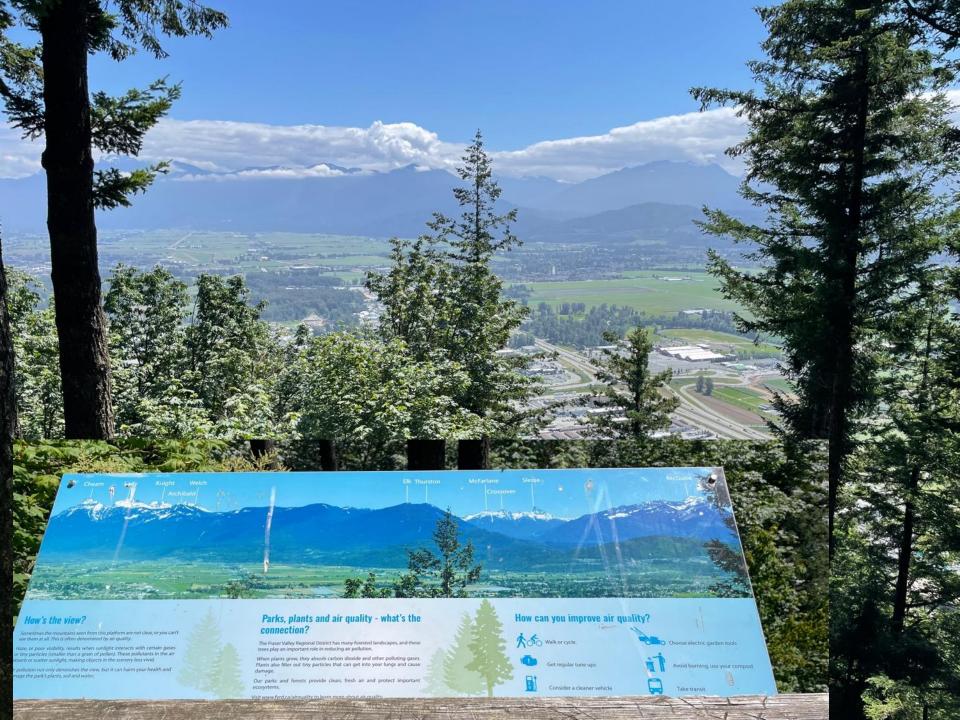

## McDonald Park/Sumas Ríver June Pícníc

Manning Park Heather Meadow's --July

Sumas Mountain Old Growth July

Campbell Valley Regiona Park July