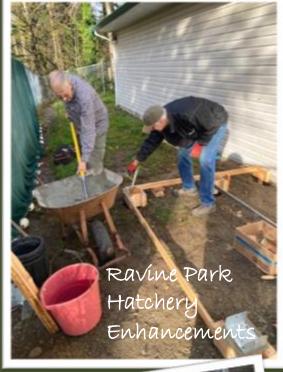

### CLUB ACTIVITIES 2024

- ► Club meetings
  - ▶ 2'nd Wednesday September to June
- ► Events, Field Trips, Outreach
  - ► Christmas Bird Count -- coming up December 30
  - ► BC Nature AGM May coming up May 20-24
  - ► Field Trips & Summer Walks
- ► Projects
  - ► Willband Creek Park
  - ► Matsquí Trail Wildlife Enhancements
  - ► Hogan Family Nature Park Stewardship
  - ► Ravine Park Hatchery Visitor Enhancements