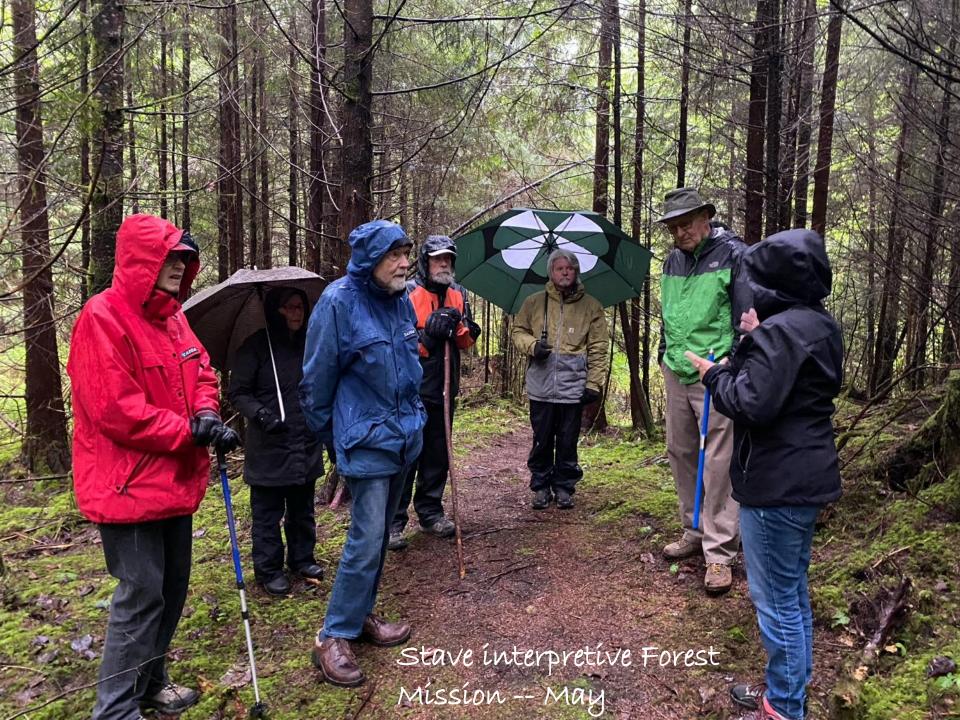

### CLUB ACTIVITIES 2024

- ► Club meetings
  - ▶ 2'nd Wednesday September to June
- ► Events, Field Trips, Outreach
  - ► Christmas Bird Count -- coming up December 30
  - ► BC Nature AGM May coming up May 20-24
  - ► Field Trips & Summer Walks
- ► Projects
  - ► Willband Creek Park
  - ► Matsquí Trail Wildlife Enhancements
  - ► Hogan Family Nature Park Stewardship
  - ► Ravine Park Hatchery Visitor Enhancements

## McDonald Park/Sumas Ríver June Pícníc

Manning Park Heather Meadow's --July

Sumas Mountain Old Growth July

Campbell Valley Regiona Park July